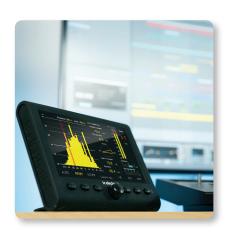

The CLARITY M STEREO provides a comprehensive set of precision tools essential to the success of any audio producer. Ideally suited to stereo mixing, mastering and post-production, CLARITY M STEREO's 7" high-resolution LCD display provides a wealth of monitoring information at-a-glance via a single screen. Metering options include; the legendary LM6

#### **Audio Toolbox**

CLARITY M STEREO provides a veritable toolbox of meter types to help you make the right mix and mastering decisions for truly professional recordings.