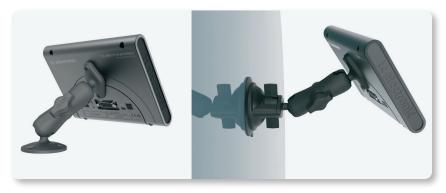

### **Myriad Mounting Options**

CLARITY M STEREO includes an integrated stand, making it perfect for any desktop. A pair of mounting holes provides compatibility with RAM-Mounts, allowing convenient attachment to a wall or ceiling. Other options include a suction cup for mounting on hard surfaces and a toughclaw mount for mic stand applications, all of which are available separately.