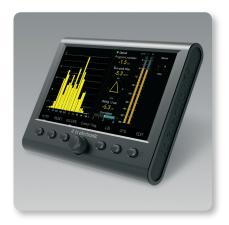

#### **Loudness Radar**

The Loudness Radar is essential when it comes to monitoring the loudness of your mix. With the loudness history overview on the scope, the radar helps get the levels just right, while the momentary loudness in the outer ring keeps an eye on your instant loudness level.

#### **Loudness Measures**

Loudness statistics not only keep you compliant with loudness standards, they also provide crucial information on other important aspects of your mix, such as micro dynamics and macro dynamics.