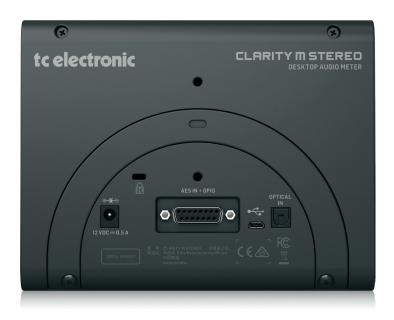

### **Bring Clarity to Your World**

CLARITY M STEREO provides a wealth of digital connectivity. Unbalanced AES3 (coaxial) and S/PDIF are available right out of the box, and optional adapters enable you to connect standard AES/EBU with ease. Additionally, you can use the TOSLink\* port for optical input and the USB connection to work seamlessly with your favorite DAW.