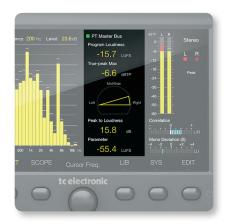

The CLARITY M STEREO provides a comprehensive set of precision tools essential to the success of any audio producer. Ideally suited to stereo mixing, mastering and post-production, CLARITY M STEREO's 7" high-resolution LCD display provides a wealth of monitoring information at-a-glance via a single screen. Metering options include; the legendary LM6

Loudness Radar Meter; a state-of-the-art true peak meter; downmix compliance; stereo correlation; and a RTA (Real Time Analyzer).

Source inputs come in a vast array of options including: USB for hassle-free VST\*, Audio Units\* and AAX\* plug-in metering; Stereo 96 kHz AES3 digital audio on 75 Ohm BNC connectors or S/PDIF via the supplied RCA adapter for broadcast-grade metering; and stereo optical for maximum flexibility. CLARITY M STEREO is fully compliant with all major broadcast standards including ITU BS.1770-4, ATSC A/85, EBU R128, TR-B32 and OP-59, and is recommended for all studio environments.

#### **Audio Toolbox**

CLARITY M STEREO provides a veritable toolbox of meter types to help you make the right mix and mastering decisions for truly professional recordings.