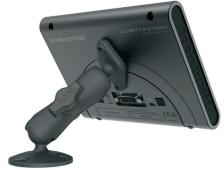

### **Myriad Mounting Options**

CLARITY M STEREO includes an integrated stand, making it perfect for any desktop. A pair of mounting holes provides compatibility with RAM-Mounts, allowing convenient attachment to a wall or ceiling. Other options include a suction cup for mounting on hard surfaces and a toughclaw mount for mic stand applications, all of which are available separately.