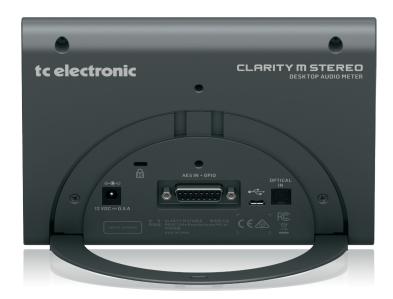

Loudness Radar Meter; a state-of-the-art true peak meter; downmix compliance; stereo correlation; and a RTA (Real Time Analyzer).

Source inputs come in a vast array of options including: USB for hassle-free VST\*, Audio Units\* and AAX\* plug-in metering; Stereo 96 kHz AES3 digital audio on 75 Ohm BNC connectors or S/PDIF via the supplied RCA adapter for broadcast-grade metering; and stereo optical for maximum flexibility. CLARITY M STEREO is fully compliant with all major broadcast standards including ITU BS.1770-4, ATSC A/85, EBU R128, TR-B32 and OP-59, and is recommended for all studio environments.

### **Bring Clarity to Your World**

CLARITY M STEREO provides a wealth of digital connectivity. Unbalanced AES3 (coaxial) and S/PDIF are available right out of the box, and optional adapters enable you to connect standard AES/EBU with ease. Additionally, you can use the TOSLink\* port for optical input and the USB connection to work seamlessly with your favorite DAW.