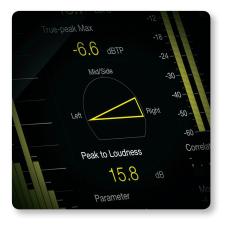

#### True-Peak

Based on TC Electronic's highly acclaimed True-Peak Technology, the CLARITY M STEREO is your guard against otherwise unpredictable clipping.

Stereo Audio Meter with 7" High Resolution Display and USB Connection for Plug-In Metering

#### Correlation

For stereo mixing, the correlation meter helps identify phasing issues and other anomalies that are easy to miss when relying solely on your ears.