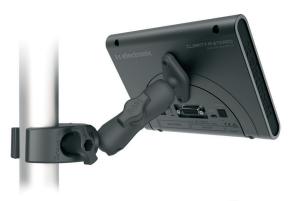

### **Myriad Mounting Options**

CLARITY M STEREO includes an integrated stand, making it perfect for any desktop. A pair of mounting holes provides compatibility with RAM-Mounts, allowing convenient attachment to a wall or ceiling. Other options include a suction cup for mounting on hard surfaces and a toughclaw mount for mic stand applications, all of which are available separately.