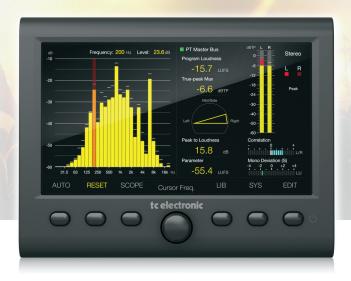

The CLARITY M STEREO provides a comprehensive set of precision tools essential to the success of any audio producer. Ideally suited to stereo mixing, mastering and post-production, CLARITY M STEREO's 7" high-resolution LCD display provides a wealth of monitoring information at-a-glance via a single screen. Metering options include; the legendary LM6

Loudness Radar Meter; a state-of-the-art true peak meter; downmix compliance; stereo correlation; and a RTA (Real Time Analyzer).

Source inputs come in a vast array of options including: USB for hassle-free VST\*, Audio Units\* and AAX\* plug-in metering; Stereo 96 kHz AES3 digital audio on 75 Ohm BNC connectors or S/PDIF via the supplied RCA adapter for broadcast-grade metering; and stereo optical for maximum flexibility. CLARITY M STEREO is fully compliant with all major broadcast standards including ITU BS.1770-4, ATSC A/85, EBU R128, TR-B32 and OP-59, and is recommended for all studio environments.

#### **Loudness Radar**

The Loudness Radar is essential when it comes to monitoring the loudness of your mix. With the loudness history overview on the scope, the radar helps get the levels just right, while the momentary loudness in the outer ring keeps an eye on your instant loudness level.

#### **Loudness Measures**

Loudness statistics not only keep you compliant with loudness standards, they also provide crucial information on other important aspects of your mix, such as micro dynamics and macro dynamics.