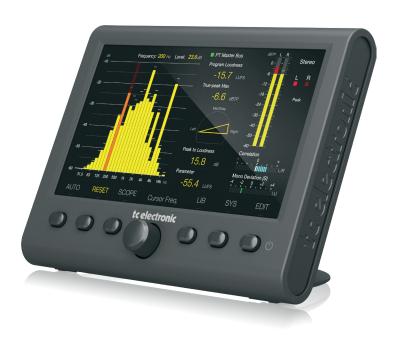

### **Myriad Mounting Options**

CLARITY M STEREO includes an integrated stand, making it perfect for any desktop. A pair of mounting holes provides compatibility with RAM-Mounts, allowing convenient attachment to a wall or ceiling. Other options include a suction cup for mounting on hard surfaces and a toughclaw mount for mic stand applications, all of which are available separately.