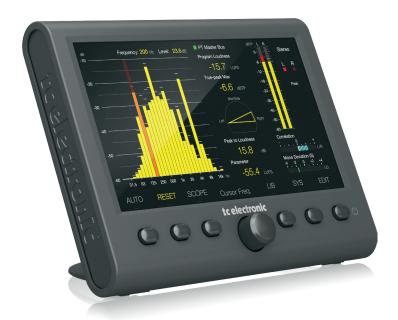

### **Myriad Mounting Options**

CLARITY M STEREO includes an integrated stand, making it perfect for any desktop. A pair of mounting holes provides compatibility with RAM-Mounts, allowing convenient attachment to a wall or ceiling. Other options include a suction cup for mounting on hard surfaces and a toughclaw mount for mic stand applications, all of which are available separately.