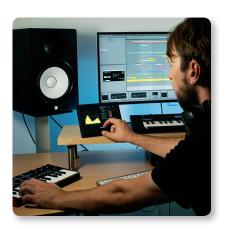

## Merging Hardware with Plug-ins

While CLARITY M STEREO is an exceptional hardware stand-alone desktop meter, it also interacts seamlessly with your DAW workflow via plug-in metering – which is available for Pro Tools, Apple Logic Pro, Nuendo, and all other major VST\*, AU\* or AAX\* compatible DAWs. CLARITY M STEREO is quite simply the ideal integration of two worlds.