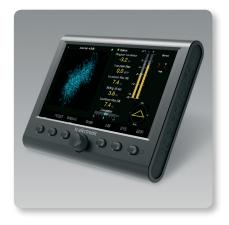

### **Vector Scope**

By tracing the left and right audio waveforms into a shape-like cloud, the high precision vector scope in CLARITY M STEREO will help you identify important stereo balance and phase issues in your mix.

#### Balance-O-Meter

Checking the spatial balance of your mix is paramount to ensure your mix has a well balanced stereo image and optimum stereo width. With the innovative Balance-O-Meter in your arsenal, you get instant access to your all-important Left to Right balance at-a-glance.

#### **RTA**

Checking the spatial balance of your mix is paramount to ensure your mix has a well balanced stereo image and optimum stereo width. With the innovative Balance-O-Meter in your arsenal, you get instant access to your all-important Left to Right balance at-a-glance.