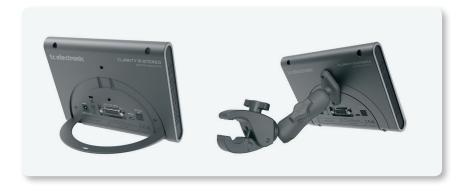

### **Myriad Mounting Options**

CLARITY M STEREO includes an integrated stand, making it perfect for any desktop. A pair of mounting holes provides compatibility with RAM-Mounts, allowing convenient attachment to a wall or ceiling. Other options include a suction cup for mounting on hard surfaces and a toughclaw mount for mic stand applications, all of which are available separately.