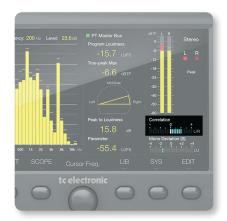

#### Correlation

For stereo mixing, the correlation meter helps identify phasing issues and other anomalies that are easy to miss when relying solely on your ears.

#### **Downmix Deviation**

The Deviation meter is a fundamental tool to ensure your mix sounds great whether played back in stereo or mono. This downmix compatibility meter is based on TC Electronic's Loudness Technology, and provides the best means for determining the status of your mix fold down.