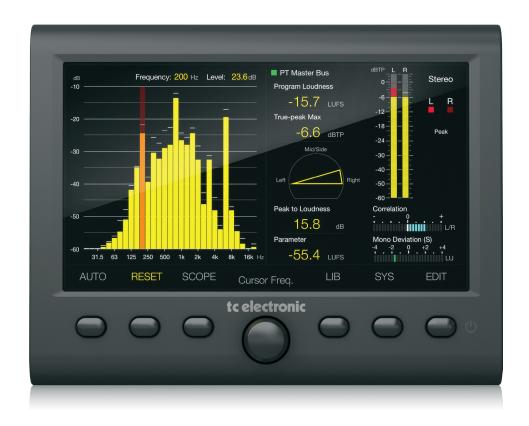

Stereo Audio Meter with
7" High Resolution Display and
USB Connection for Plug-In Metering

- 7" high resolution LCD display for precision metering in all studio environments
- USB connection for hassle-free VST\*, Audio Units and AAX\* plug-in metering
- Stereo 96 kHz AES3 digital audio on 75 Ohm BNC connectors for broadcast-grade metering
- Ultimate metering toolbox to diagnose your mix for phase, balances, frequency distribution, loudness, channel weighting, clipping, mono compatibility
- Vectorscope for detailed Left-Right analysis
- High accuracy real time analyzer with 1/3 octave resolution
- Easy-read Balance-O-Meter to quickly check Left-Right and Mid-Side balances of your mix
- Precision correlation meter warns you about phase problems
- State-of-the-art scalable true peak meter identifies clipping in DACs, CODECs and downstream filters
- Legendary LM6 loudness radar meter provides all essential loudness monitoring information on a single screen
- Detailed statistics overview for all key loudness measuring parameters
- Provision for custom logo on LCD display

The CLARITY M STEREO provides a comprehensive set of precision tools essential to the success of any audio producer. Ideally suited to stereo mixing, mastering and post-production, CLARITY M STEREO's 7" high-resolution LCD display provides a wealth of monitoring information at-a-glance via a single screen. Metering options include; the legendary LM6

Loudness Radar Meter; a state-of-the-art true peak meter; downmix compliance; stereo correlation; and a RTA (Real Time Analyzer).

Source inputs come in a vast array of options including: USB for hassle-free VST\*, Audio Units\* and AAX\* plug-in metering; Stereo 96 kHz AES3 digital audio on 75 Ohm BNC connectors or S/PDIF via the supplied RCA adapter for broadcast-grade metering; and stereo optical for maximum flexibility. CLARITY M STEREO is fully compliant with all major broadcast standards including ITU BS.1770-4, ATSC A/85, EBU R128, TR-B32 and OP-59, and is recommended for all studio environments.

#### **Audio Toolbox**

CLARITY M STEREO provides a veritable toolbox of meter types to help you make the right mix and mastering decisions for truly professional recordings.

### **Vector Scope**

By tracing the left and right audio waveforms into a shape-like cloud, the high precision vector scope in CLARITY M STEREO will help you identify important stereo balance and phase issues in your mix.

#### **RTA**

Checking the spatial balance of your mix is paramount to ensure your mix has a well balanced stereo image and optimum stereo width. With the innovative Balance-O-Meter in your arsenal, you get instant access to your all-important Left to Right balance at-a-glance.

#### Balance-O-Meter

Checking the spatial balance of your mix is paramount to ensure your mix has a well balanced stereo image and optimum stereo width. With the innovative Balance-O-Meter in your arsenal, you get instant access to your all-important Left to Right balance at-a-glance.

#### True-Peak

Based on TC Electronic's highly acclaimed True-Peak Technology, the CLARITY M STEREO is your guard against otherwise unpredictable clipping.

Stereo Audio Meter with 7" High Resolution Display and USB Connection for Plug-In Metering

#### **Loudness Radar**

The Loudness Radar is essential when it comes to monitoring the loudness of your mix. With the loudness history overview on the scope, the radar helps get the levels just right, while the momentary loudness in the outer ring keeps an eye on your instant loudness level.

#### **Loudness Measures**

Loudness statistics not only keep you compliant with loudness standards, they also provide crucial information on other important aspects of your mix, such as micro dynamics and macro dynamics.

#### **Downmix Deviation**

The Deviation meter is a fundamental tool to ensure your mix sounds great whether played back in stereo or mono. This downmix compatibility meter is based on TC Electronic's Loudness Technology, and provides the best means for determining the status of your mix fold down.

#### Correlation

For stereo mixing, the correlation meter helps identify phasing issues and other anomalies that are easy to miss when relying solely on your ears.