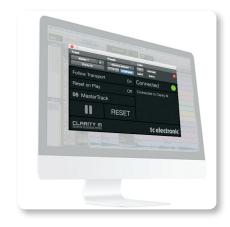

## Merging Hardware with Plug-ins

While CLARITY M STEREO is an exceptional hardware stand-alone desktop meter, it also interacts seamlessly with your DAW workflow via plug-in metering – which is available for Pro Tools, Apple Logic Pro, Nuendo, and all other major VST\*, AU\* or AAX\* compatible DAWs. CLARITY M STEREO is quite simply the ideal integration of two worlds.