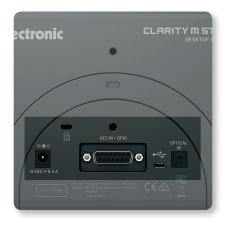

### **Bring Clarity to Your World**

CLARITY M STEREO provides a wealth of digital connectivity. Unbalanced AES3 (coaxial) and S/PDIF are available right out of the box, and optional adapters enable you to connect standard AES/EBU with ease. Additionally, you can use the TOSLink\* port for optical input and the USB connection to work seamlessly with your favorite DAW.

Stereo Audio Meter with 7" High Resolution Display and USB Connection for Plug-In Metering

- Compliant with all major broadcast standards including ITU BS.1770-4, ATSC A/85, EBU R128, TR-B32 and OP-59
- RAM-mount compatible for wall or ceiling mounting (not included)
- Stereo Optical Input for TOSLink\* source
- General purpose input (GPI) for meter reset
- 3-Year Warranty Program\*
- Designed and engineered in Denmark