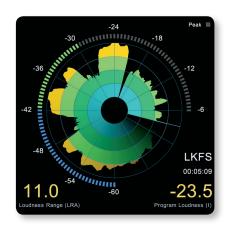

#### **Loudness Radar**

The Loudness Radar is essential when it comes to monitoring the loudness of your mix. With the loudness history overview on the scope, the radar helps get the levels just right, while the momentary loudness in the outer ring keeps an eye on your instant loudness level.

#### **Loudness Measures**

Loudness statistics not only keep you compliant with loudness standards, they also provide crucial information on other important aspects of your mix, such as micro dynamics and macro dynamics.